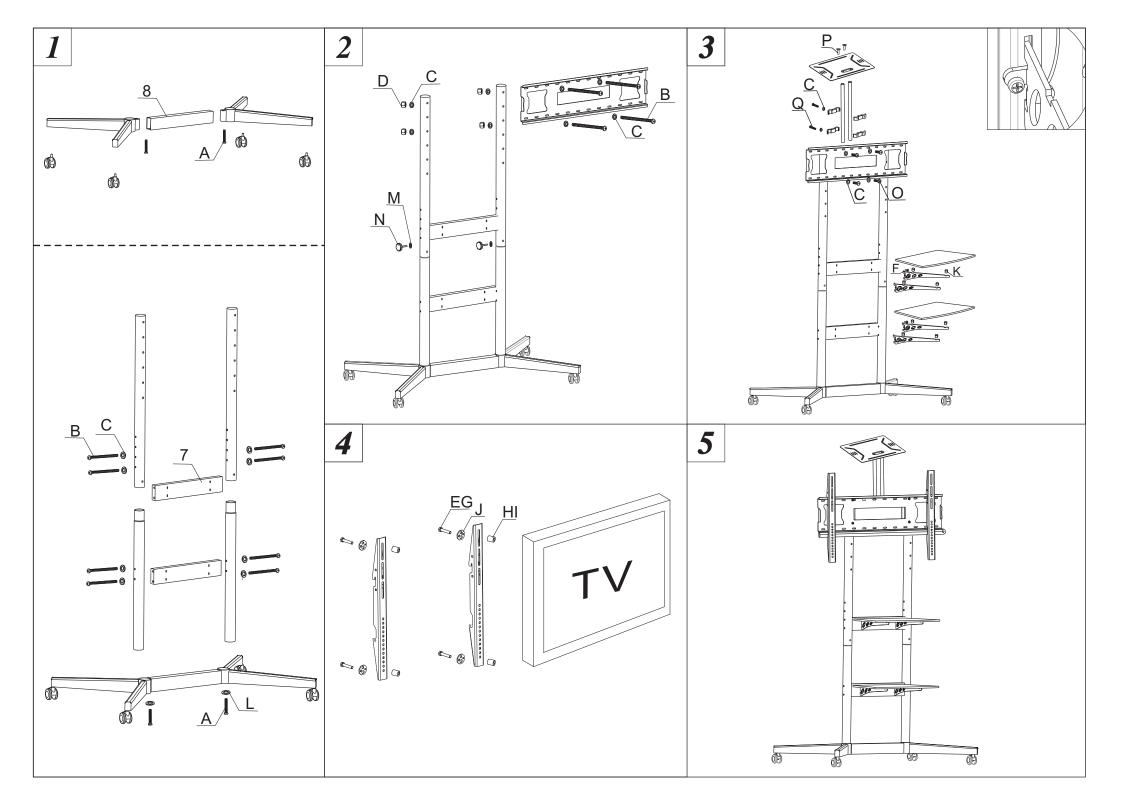

| Instruction of TVJT320ND2 Wall fixed installation  1.Product Features TVJT320ND2 Product weight:22kg; TV size support:32-80"; Maximum load:50kg; For VESA standard: 400x400mm 600x400 800x600mm  2.Hardware List Important: We are not responsible for any personal injury or product damage due to mishandling, incorrect mounting, incorrect assembly or incorrect use of this product.  Caution: This LCD/Plasma wall mount is intended for use with television that does not exceed the maximum weight capacity designated. Using this mount with products heavier than the maximum weight indicated may result in instability causing possible injury. |             |                             |      | 14                                    |          | The locking block          | x2  |
|-------------------------------------------------------------------------------------------------------------------------------------------------------------------------------------------------------------------------------------------------------------------------------------------------------------------------------------------------------------------------------------------------------------------------------------------------------------------------------------------------------------------------------------------------------------------------------------------------------------------------------------------------------------|-------------|-----------------------------|------|---------------------------------------|----------|----------------------------|-----|
|                                                                                                                                                                                                                                                                                                                                                                                                                                                                                                                                                                                                                                                             |             |                             |      | 15                                    |          | The locking block          | x2  |
|                                                                                                                                                                                                                                                                                                                                                                                                                                                                                                                                                                                                                                                             |             |                             |      | 16                                    |          | Projector tray             | x1  |
|                                                                                                                                                                                                                                                                                                                                                                                                                                                                                                                                                                                                                                                             |             |                             |      | 17                                    |          | Safety belt                | x1  |
|                                                                                                                                                                                                                                                                                                                                                                                                                                                                                                                                                                                                                                                             |             |                             |      | А                                     |          | M12x40mm Cross round screw | x4  |
|                                                                                                                                                                                                                                                                                                                                                                                                                                                                                                                                                                                                                                                             |             |                             |      | В                                     |          | M6x65mm Cross round screw  | x12 |
|                                                                                                                                                                                                                                                                                                                                                                                                                                                                                                                                                                                                                                                             |             |                             |      | С                                     | 0        | Ф6 washer                  | x22 |
|                                                                                                                                                                                                                                                                                                                                                                                                                                                                                                                                                                                                                                                             |             |                             |      | D                                     |          | M6 Nut                     | x4  |
| Screw spare parts list                                                                                                                                                                                                                                                                                                                                                                                                                                                                                                                                                                                                                                      |             |                             |      | E                                     |          | M8x40mm Cross round screw  | x4  |
| No.                                                                                                                                                                                                                                                                                                                                                                                                                                                                                                                                                                                                                                                         | Description | <b>Specifications Model</b> | Qty. | F                                     | <b>©</b> | M4x10mm Cross round screw  | x8  |
| 1                                                                                                                                                                                                                                                                                                                                                                                                                                                                                                                                                                                                                                                           |             | Panel 1                     | x1   | G                                     |          | M6x20mm Cross round screw  | x4  |
| 2                                                                                                                                                                                                                                                                                                                                                                                                                                                                                                                                                                                                                                                           |             | Arm                         | x2   | Н                                     |          | Ф6plastic spacer           | x4  |
| 3                                                                                                                                                                                                                                                                                                                                                                                                                                                                                                                                                                                                                                                           |             | Bar                         | x1   | I                                     |          | Ф8plastic spacer           | x4  |
| 4                                                                                                                                                                                                                                                                                                                                                                                                                                                                                                                                                                                                                                                           | •••••       | pedestal 1                  | x2   | J                                     | (00°)    | Washer                     | x4  |
| 5                                                                                                                                                                                                                                                                                                                                                                                                                                                                                                                                                                                                                                                           |             | pedestal 2                  | x2   | K                                     | 9        | plastic cage               | x8  |
| 6                                                                                                                                                                                                                                                                                                                                                                                                                                                                                                                                                                                                                                                           |             | pedestal 3                  | x2   | L                                     |          | Φ12 washer                 | x2  |
| 7                                                                                                                                                                                                                                                                                                                                                                                                                                                                                                                                                                                                                                                           |             | DVD frame                   | x2   | M                                     |          | Φ8 washer                  | x2  |
| 8                                                                                                                                                                                                                                                                                                                                                                                                                                                                                                                                                                                                                                                           |             | pedestal 4                  | x1   | N                                     |          |                            | x2  |
| 9                                                                                                                                                                                                                                                                                                                                                                                                                                                                                                                                                                                                                                                           | 0000        | DVD shelf                   | x4   |                                       |          | Adjustable angle screw     |     |
| 10                                                                                                                                                                                                                                                                                                                                                                                                                                                                                                                                                                                                                                                          |             | DVD board                   | x2   | 0                                     |          | M6x10mm Cross round screw  | x4  |
| 11                                                                                                                                                                                                                                                                                                                                                                                                                                                                                                                                                                                                                                                          |             | Wheel 1                     | x2   | Р                                     |          | M6x15mm flat head screw    | x2  |
| 12                                                                                                                                                                                                                                                                                                                                                                                                                                                                                                                                                                                                                                                          | Ó           | Wheel 2                     | x2   | Q                                     |          | M6x16mm Cross round screw  | x2  |
| 13                                                                                                                                                                                                                                                                                                                                                                                                                                                                                                                                                                                                                                                          | 0           | tube                        | x2   | Instruction of installation operation |          |                            |     |